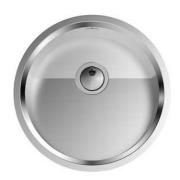

### **Sink Giotto**

Kitchen Sinks Code: 1333 000

### **DETAILS**

| Edge/Installation Type | Flush-mount   Top-mount                                         |
|------------------------|-----------------------------------------------------------------|
| Finish                 | Foster brushed                                                  |
| Material               | AISI 304 stainless steel                                        |
| Texture                | Brushed in line                                                 |
| Base                   | 60 cm                                                           |
| Dimensions             | Ø 520 mm                                                        |
| Standard fittings      | Fixing hooks, gasket, drain, overflow and siphon, boxed packing |
| Mixer holes            | No standard holes                                               |
| Built-in hole          | View technical data sheet                                       |
|                        |                                                                 |