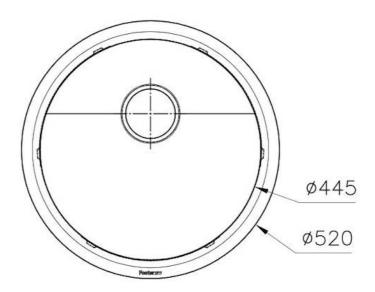

### **DETAILS**

| Edge/Installation Type | Flush-mount   Top-mount                                         |
|------------------------|-----------------------------------------------------------------|
| Finish                 | Foster brushed                                                  |
| Material               | AISI 304 stainless steel                                        |
| Texture                | Brushed in line                                                 |
| Base                   | 60 cm                                                           |
| Dimensions             | Ø 520 mm                                                        |
| Standard fittings      | Fixing hooks, gasket, drain, overflow and siphon, boxed packing |
| Mixer holes            | No standard holes                                               |
| Built-in hole          | View technical data sheet                                       |
|                        |                                                                 |

| Drainer             | No                                                                                                                                                                                                    |
|---------------------|-------------------------------------------------------------------------------------------------------------------------------------------------------------------------------------------------------|
| Width               | 52 cm                                                                                                                                                                                                 |
| Bowl dimension      | Ø 445mm                                                                                                                                                                                               |
| Number of bowls     | 1 bowl                                                                                                                                                                                                |
| Waste fitting       | Drain SPACE 3,5"                                                                                                                                                                                      |
| FEATURES            |                                                                                                                                                                                                       |
| Deep bowls          | This bowls reach an important depth, over 20 cm, thanks to the advanced production technology, that can be offer great capiency and practicity in all the washing operations.                         |
| High thickness      | 1mm thick steel. A significant thickness, which guarantees the maximum sturdiness and durability.                                                                                                     |
| Save space system   | Drain and siphon are designed to leave as much space as possible in the under-sink area, more and more useful today for theseparate waste collection systems.                                         |
| Space waste fitting | The elegant SPACE steel cap closes the drain and leaves no visible residues collected in the basket below. Space also has a small footprint and allows the optimal use of the under-sink compartment. |