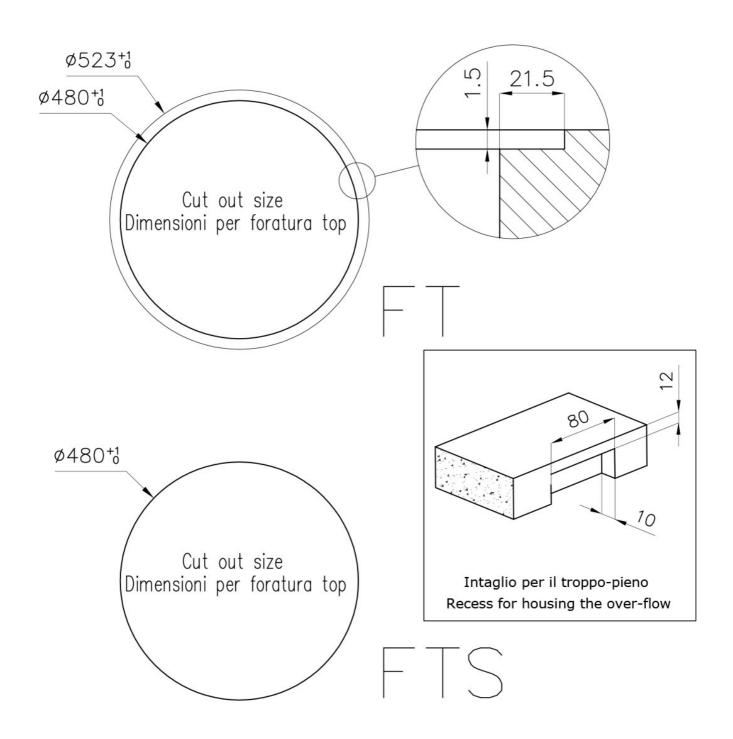

### **DETAILS**

| Edge/Installation Type | Flush-mount   Top-mount                                         |
|------------------------|-----------------------------------------------------------------|
| Finish                 | Foster brushed                                                  |
| Material               | AISI 304 stainless steel                                        |
| Texture                | Brushed in line                                                 |
| Base                   | 60 cm                                                           |
| Dimensions             | Ø 520 mm                                                        |
| Standard fittings      | Fixing hooks, gasket, drain, overflow and siphon, boxed packing |
| Mixer holes            | No standard holes                                               |
| Built-in hole          | View technical data sheet                                       |
|                        |                                                                 |

### **TECHNICAL DATA**