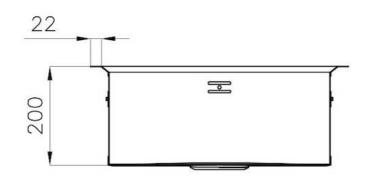

### **DETAILS**

| Edge/Installation Type | Flush-mount   Top-mount                                         |
|------------------------|-----------------------------------------------------------------|
| Finish                 | Foster brushed                                                  |
| Material               | AISI 304 stainless steel                                        |
| Texture                | Brushed in line                                                 |
| Base                   | 60 cm                                                           |
| Dimensions             | Ø 520 mm                                                        |
| Standard fittings      | Fixing hooks, gasket, drain, overflow and siphon, boxed packing |
| Mixer holes            | No standard holes                                               |
| Built-in hole          | View technical data sheet                                       |
|                        |                                                                 |

| Drainer             | No                                                                                                                                                                                                    |
|---------------------|-------------------------------------------------------------------------------------------------------------------------------------------------------------------------------------------------------|
| Width               | 52 cm                                                                                                                                                                                                 |
| Bowl dimension      | Ø 445mm                                                                                                                                                                                               |
| Number of bowls     | 1 bowl                                                                                                                                                                                                |
| Waste fitting       | Drain SPACE 3,5"                                                                                                                                                                                      |
| FEATURES            |                                                                                                                                                                                                       |
| Deep bowls          | This bowls reach an important depth, over 20 cm, thanks to the advanced production technology, that can be offer great capiency and practicity in all the washing operations.                         |
| High thickness      | 1mm thick steel. A significant thickness, which guarantees the maximum sturdiness and durability.                                                                                                     |
| Save space system   | Drain and siphon are designed to leave as much space as possible in the under-sink area, more and more useful today for theseparate waste collection systems.                                         |
| Space waste fitting | The elegant SPACE steel cap closes the drain and leaves no visible residues collected in the basket below. Space also has a small footprint and allows the optimal use of the under-sink compartment. |