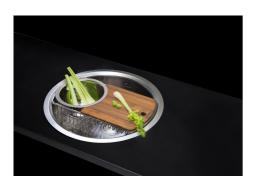

### **Sink Giotto**

Kitchen Sinks Code: 1333 000

### **DETAILS**

| Edge/Installation Type | Flush-mount   Top-mount                                         |
|------------------------|-----------------------------------------------------------------|
| Finish                 | Foster brushed                                                  |
| Material               | AISI 304 stainless steel                                        |
| Texture                | Brushed in line                                                 |
| Base                   | 60 cm                                                           |
| Dimensions             | Ø 520 mm                                                        |
| Standard fittings      | Fixing hooks, gasket, drain, overflow and siphon, boxed packing |
| Mixer holes            | No standard holes                                               |
| Built-in hole          | View technical data sheet                                       |
|                        |                                                                 |

| Drainer             | No                                                                                                                                                                                                    |
|---------------------|-------------------------------------------------------------------------------------------------------------------------------------------------------------------------------------------------------|
| Width               | 52 cm                                                                                                                                                                                                 |
| Bowl dimension      | Ø 445mm                                                                                                                                                                                               |
| Number of bowls     | 1 bowl                                                                                                                                                                                                |
| Waste fitting       | Drain SPACE 3,5"                                                                                                                                                                                      |
| FEATURES            |                                                                                                                                                                                                       |
| Deep bowls          | This bowls reach an important depth, over 20 cm, thanks to the advanced production technology, that can be offer great capiency and practicity in all the washing operations.                         |
| High thickness      | 1mm thick steel. A significant thickness, which guarantees the maximum sturdiness and durability.                                                                                                     |
| Save space system   | Drain and siphon are designed to leave as much space as possible in the under-sink area, more and more useful today for theseparate waste collection systems.                                         |
| Space waste fitting | The elegant SPACE steel cap closes the drain and leaves no visible residues collected in the basket below. Space also has a small footprint and allows the optimal use of the under-sink compartment. |